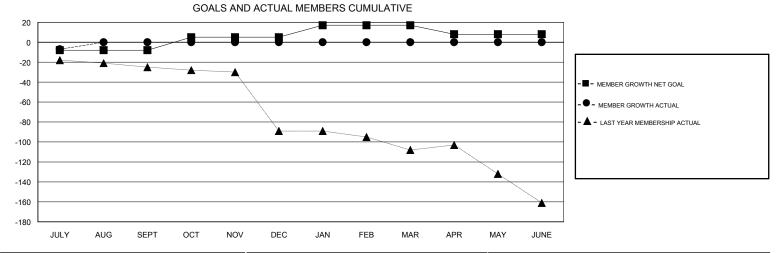

## District 11 A1

Results as of: 07/31/2018

| DROPPED CLUBS: 1 |    | 6 CLUBS OF 36 ADDED 1 OR MORE<br>NEW MEMBERS | GENDER DISTRIBUTION           MALE         520 (65.41%)           FEMALE         275 (34.59%) |     |
|------------------|----|----------------------------------------------|-----------------------------------------------------------------------------------------------|-----|
| DROPPED MEMBERS  |    |                                              | Women Percentage Fiscal Year Goal: 25%                                                        |     |
| DECEASED         | 4  | CLICK HERE FOR CUMULATIVE MEMBERSHIP DATA    | TOTAL FAMILY UNIT MEMBERS                                                                     | 148 |
| CLUB CANCELLED   | 0  |                                              |                                                                                               | 78  |
| OTHER            | 11 |                                              | FAMILY MEMBERS PAYING HALF  DUES                                                              |     |
| TOTAL            | 15 |                                              | 1                                                                                             |     |