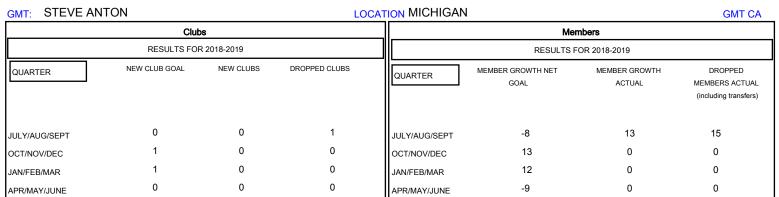

## District 11 A1

Results as of: 07/31/2018

| DROPPED CLUBS: 1 |    | 6 CLUBS OF 36 ADDED 1 OR MORE<br>NEW MEMBERS | GENDER DISTRIBUTION           MALE         520 (65.41%)           FEMALE         275 (34.59%) |     |
|------------------|----|----------------------------------------------|-----------------------------------------------------------------------------------------------|-----|
| DROPPED MEMBERS  |    |                                              | Women Percentage Fiscal Year Goal: 25%                                                        |     |
| DECEASED         | 4  | CLICK HERE FOR CUMULATIVE MEMBERSHIP DATA    | TOTAL FAMILY UNIT MEMBERS                                                                     | 148 |
| CLUB CANCELLED   | 0  |                                              |                                                                                               | 78  |
| OTHER            | 11 |                                              | FAMILY MEMBERS PAYING HALF  DUES                                                              |     |
| TOTAL            | 15 |                                              | 1                                                                                             |     |